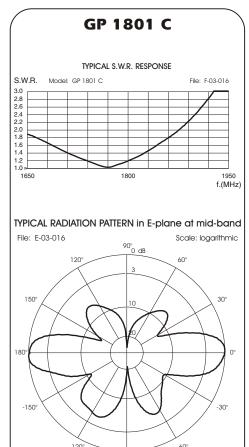

### **SPECIFICATIONS**

| Electrical Data         | GP 1800 C                                        | GP 1801 C              |
|-------------------------|--------------------------------------------------|------------------------|
| Туре                    | 1/4 + 5/8 Colinear                               | 1/4 + 2 x 5/8 Colinear |
| Frequency Range         | 1710 - 1880 MHz for GSM / PCM systems            |                        |
| Impedance               | 50                                               |                        |
| Radiation (H-plane)     | 360° Omnidirectional                             |                        |
| Radiation (E-plane)     | Beamwidth @ -3dB=40°                             | Beamwidth @ -3dB=30°   |
| Radiation angle deg.    | 0°                                               |                        |
| Polarization            | Linear Vertical                                  |                        |
| Gain                    | 3.5 dBd, 5.65 dBi                                | 6 dBd, 8.15 dBi        |
| SWR in bandwidth        | 1.4 TX-band, 2.2 RX-band                         |                        |
| Max Power (CW) @ 30°C   | 20 Watts                                         |                        |
| Connector               | N-female, gold plated central pin                |                        |
| Mechanical Data         | •                                                |                        |
| Materials               | Stainless Steel, Aluminium, Chromed Brass, Nylon |                        |
| Wind Load @ 150 Km/h    | 11 N                                             |                        |
| Resistance              | 180 Km/h                                         |                        |
| Wind surface            | 0.01 m <sup>2</sup>                              |                        |
| Height (approx.)        | 440mm                                            | 550mm                  |
| Weight (approx.)        | 635 gr                                           |                        |
| Radial Length (approx.) | 37mm                                             |                        |
| Mounting Mast           | 35-54 mm                                         |                        |