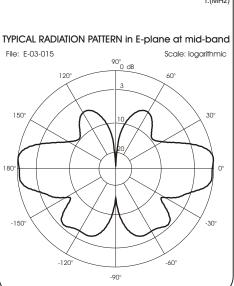

### **SPECIFICATIONS**

| Electrical Data         | GP 1800 C                                        | GP 1801 C              |
|-------------------------|--------------------------------------------------|------------------------|
| Туре                    | 1/4 + 5/8 Colinear                               | 1/4 + 2 x 5/8 Colinear |
| Frequency Range         | 1710 - 1880 MHz for GSM / PCM systems            |                        |
| Impedance               | 50                                               |                        |
| Radiation (H-plane)     | 360° Omnidirectional                             |                        |
| Radiation (E-plane)     | Beamwidth @ -3dB=40°                             | Beamwidth @ -3dB=30°   |
| Radiation angle deg.    | 0°                                               |                        |
| Polarization            | Linear Vertical                                  |                        |
| Gain                    | 3.5 dBd, 5.65 dBi                                | 6 dBd, 8.15 dBi        |
| SWR in bandwidth        | 1.4 TX-band, 2.2 RX-band                         |                        |
| Max Power (CW) @ 30°C   | 20 Watts                                         |                        |
| Connector               | N-female, gold plated central pin                |                        |
| Mechanical Data         | •                                                |                        |
| Materials               | Stainless Steel, Aluminium, Chromed Brass, Nylon |                        |
| Wind Load @ 150 Km/h    | 11 N                                             |                        |
| Resistance              | 180 Km/h                                         |                        |
| Wind surface            | 0.01 m <sup>2</sup>                              |                        |
| Height (approx.)        | 440mm                                            | 550mm                  |
| Weight (approx.)        | 635 gr                                           |                        |
| Radial Length (approx.) | 37mm                                             |                        |
| Mounting Mast           | 35-54 mm                                         |                        |