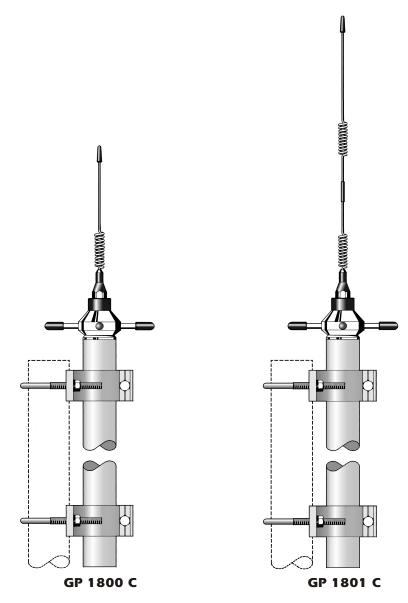

# GP 1800 C TYPICAL S.W.R. RESPONSE File: F-03-015 S.W.R. Model: GP 1800 C 3.0 2.8 2.4 1800 1650 f.(MHz)









GP 1800 C GP 1801 C **UHF Base Station Antennas 1710-1880 MHz** 



Installation Manual

## DESCRIPTION

UHF colinear Ground Plane antenna suitable for the base station service covering the frequency range of 1710-1880 MHz (DCS and PCN 1800 systems). The main whip and the radials are made of 17/7 PH stainless steel and its base is of chromed brass to get the best robustness. Easy to fit, it is suitable for a handy installation everywhere.

### **SPECIFICATIONS**

| Electrical Data         | GP 1800 C                                        | GP 1801 C              |
|-------------------------|--------------------------------------------------|------------------------|
| Туре                    | 1/4 + 5/8 Colinear                               | 1/4 + 2 x 5/8 Colinear |
| Frequency Range         | 1710 - 1880 MHz for GSM / PCM systems            |