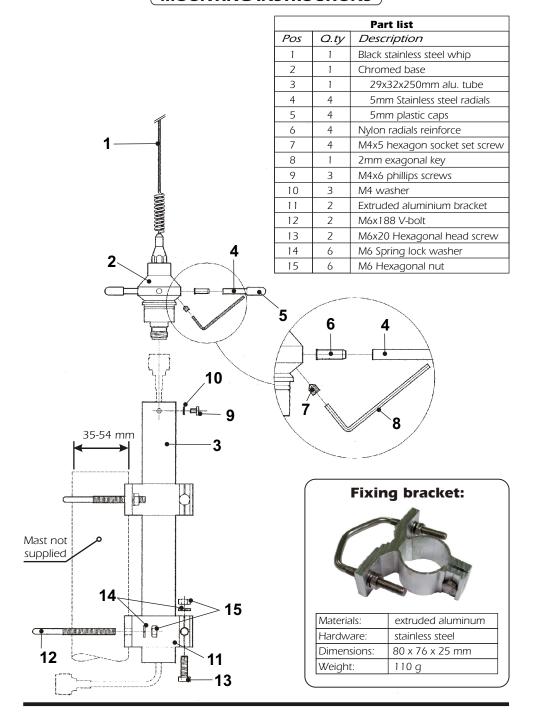

|
| Wind Load @ 150 Km/h    | 11 N                                             |                        |
| Resistance              | 180 Km/h                                         |                        |
| Wind surface            | 0.01 m <sup>2</sup>                              |                        |
| Height (approx.)        | 440mm                                            | 550mm                  |
| Weight (approx.)        | 635 gr                                           |                        |
| Radial Length (approx.) | 37mm                                             |                        |
| Mounting Mast           | 35-54 mm                                         |                        |



#### HI-QUALITY ANTENNAS MADE IN ITALY

### MOUNTING INSTRUCTIONS