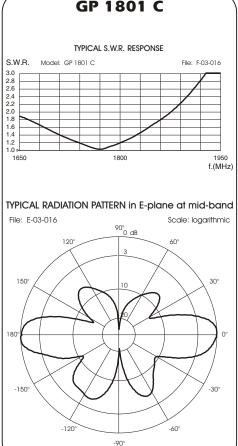

### **SPECIFICATIONS**

| Electrical Data         | GP 1800 C                                        | GP 1801 C              |
|-------------------------|--------------------------------------------------|------------------------|
| Туре                    | 1/4 + 5/8 Colinear                               | 1/4 + 2 x 5/8 Colinear |
| Frequency Range         | 1710 - 1880 MHz for GSM / PCM systems            |                        |
| Impedance               | 50                                               |                        |
| Radiation (H-plane)     | 360° Omnidirectional                             |                        |
| Radiation (E-plane)     | Beamwidth @ -3dB=40°                             | Beamwidth @ -3dB=30°   |
| Radiation angle deg.    | 0°                                               |                        |
| Polarization            | Linear Vertical                                  |                        |
| Gain                    | 3.5 dBd, 5.65 dBi                                | 6 dBd, 8.15 dBi        |
| SWR in bandwidth        | 1.4 TX-band, 2.2 RX-band                         |                        |
| Max Power (CW) @ 30°C   | 20 Watts                                         |                        |
| Connector               | N-female, gold plated central pin                |                        |
| Mechanical Data         | •                                                |                        |
| Materials               | Stainless Steel, Aluminium, Chromed Brass, Nylon |                        |
| Wind Load @ 150 Km/h    | 11 N                                             |                        |
| Resistance              | 180 Km/h                                         |                        |
| Wind surface            | 0.01 m <sup>2</sup>                              |                        |
| Height (approx.)        | 440mm                                            | 550mm                  |
| Weight (approx.)        | 635 gr                                           |                        |
| Radial Length (approx.) | 37mm                                             |                        |
| Mounting Mast           | 35-54 mm                                         |                        |